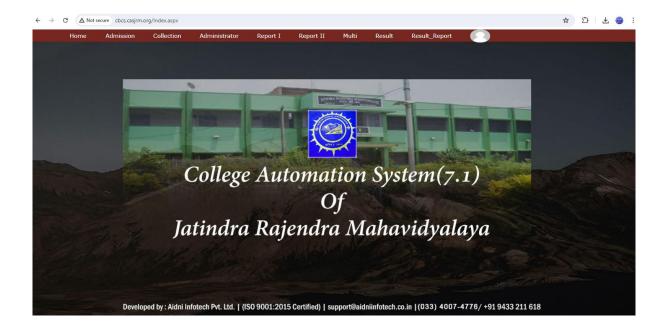

### 2) College Automation Software: (Web version-CAS 7.1)

Link: www.casjrm.org

From the academic year 2017-2018 we have been using the college automation software to preserve all the admission and result related data of students.