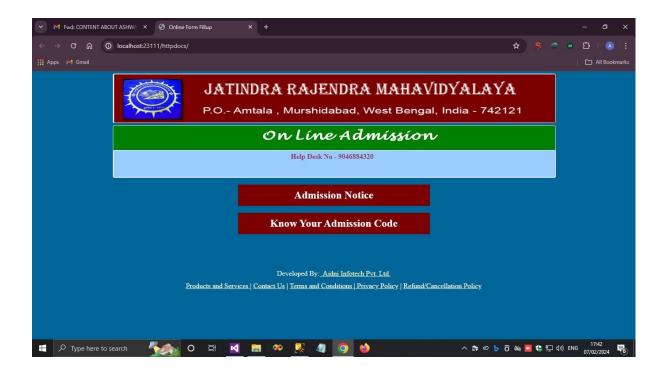

### **Online Admission:**

Link: www.onlineadmissionjrm.org.in

Since 2017 we have been using the online Admission Module provided by Aidni Infotech Pvt. Ltd. for smoothly conducting the students' admission process for B.A 1<sup>st</sup> Semester. For enrollment of students in the following semester we have been using the CAS 7.1 Web (Version No. 7.1.).