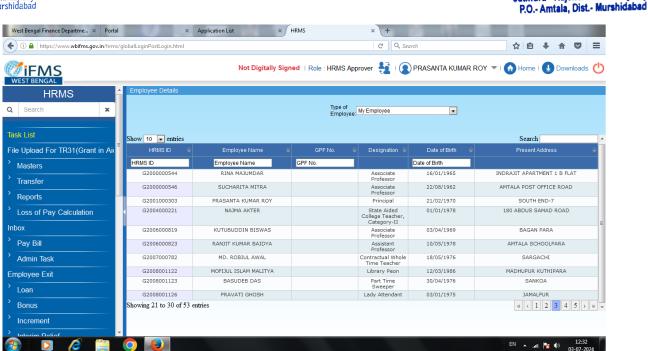

### 3. Integrated Financial Management System (IFMS)

Integrated Financial Management System (IFMS) is implemented by the Finance Department of Government of West Bengal with the goal to ensure better fiscal management and efficient financial operations for funds, salary, generation of salary slips, etc.

**HRMS Approver**: Prasanta Kumar Roy (Principal, JRM)

P. K. Roy

**Principal** 

Jatindra - Rajendra Mahavidyalaya

#### **DDO Details in HRMS**

**4. Accounts Module:** The Financial and Accounting works were done manually and hard copy were maintained and kept for college record but from the F.Y 2022-2023 onwards we have been using account module (Version – CAS 5.0.044) provided by Aidni Infotech Pvt.Ltd.