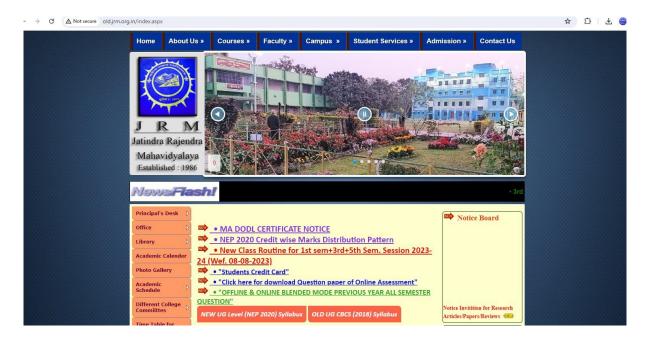

### 1) College Websites:

New: www.jrm.org.in

Old: www.old.jrm.org.in

**ATTESTED** 

Gelali Dira Teacher-in-Charge Jatindra-Rajendra Mahavidyalaya P.O. Amtala, Dist, Murshidabad