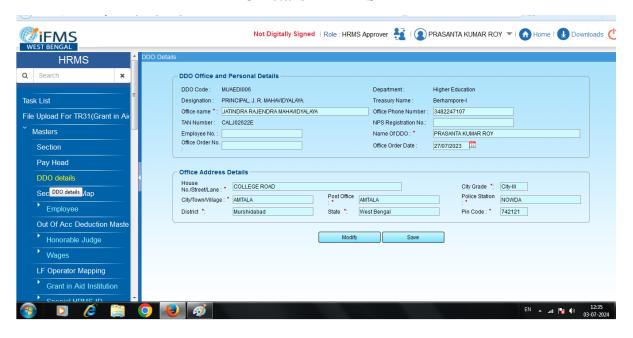

### 3. Integrated Financial Management System (IFMS)

Integrated Financial Management System (IFMS) is implemented by the Finance Department of Government of West Bengal with the goal to ensure better fiscal management and efficient financial operations for funds, salary, generation of salary slips, etc.

#### **DDO Details in HRMS**

**4. Accounts Module:** The Financial and Accounting works were done manually and hard copy were maintained and kept for college record but from the F.Y 2022-2023 onwards we have been using account module (Version – CAS 5.0.044) provided by Aidni Infotech Pvt.Ltd.