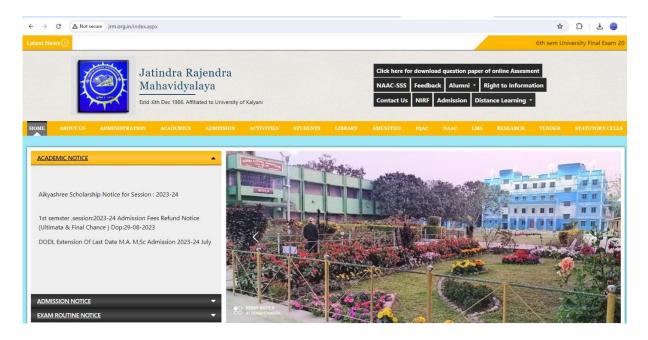

### 1) College Websites:

New: www.jrm.org.in

Old: www.old.jrm.org.in

**ATTESTED** 

Gelali Dira Teacher-in-Charge Jatindra-Rajendra Mahavidyalaya P.O. Amtala, Dist, Murshidabad