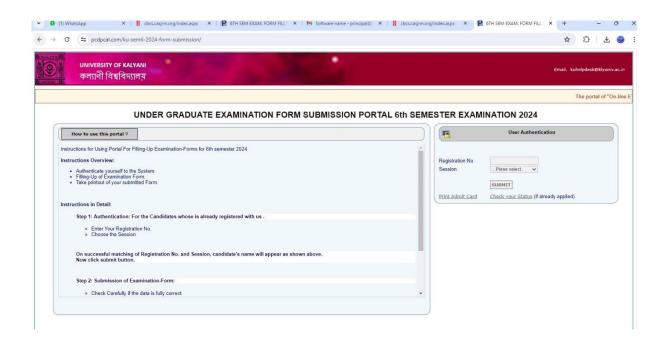

### **Examination:**

Since the A.Y 2020-2021 Students have been using Under Graduate Examination Form Submission Portal of Kalyani University. The link of the portal is: <a href="https://pcdpcal.com/ku-sem1-2023-form-submission/">https://pcdpcal.com/ku-sem1-2023-form-submission/</a> being handled by the University itself. The result of students are published in its Website by Kalyani University and sends hard copies of results to our