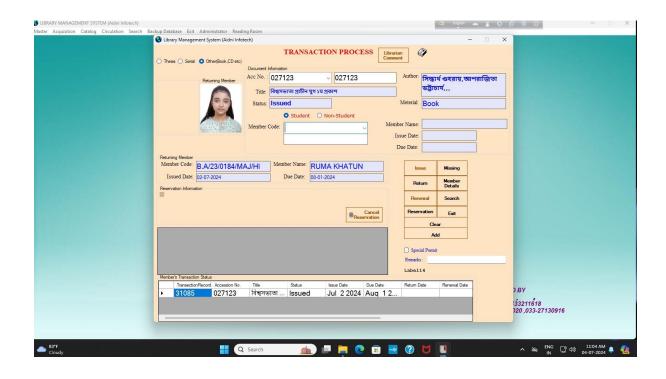

**Library:** Library Module (Version No. LMS-5) is used for books transaction for Teachers and Students.

**ATTESTED** 

Geelali Das
Teacher-in-Charge
Jatindra-Rajendra Mahavidyalaya
P.O. Amtala, Dist, Murshidabad