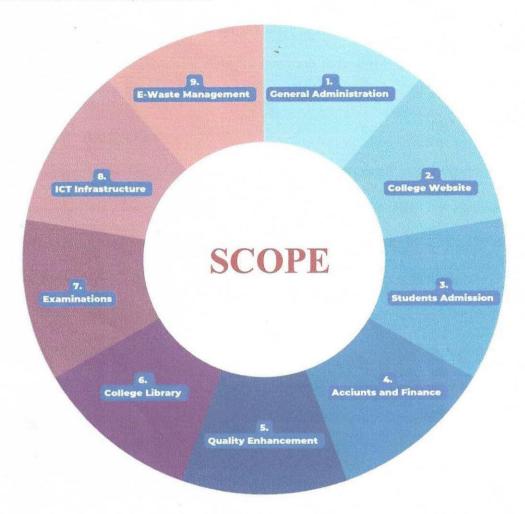

## **Metric ID: 6.2.2**

*Institution implements e-governance in its operations* 

- 1. Administration
- 2. Finance and Accounts
- 3. Student Admission and Support
- 4. Examination

HEI Input: A. All of the above